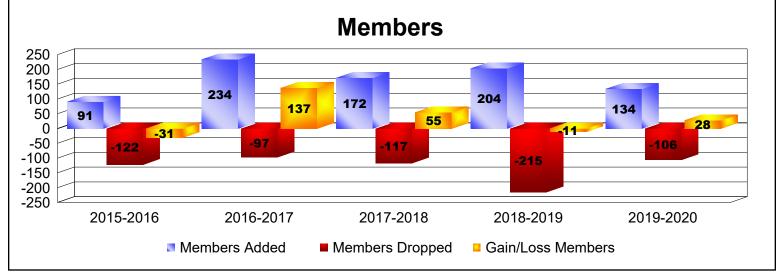

District N 3

As of June 2020 Cumulative

| Year      | New<br>Clubs | Dropped<br>Clubs | Gain/<br>Loss<br>Clubs | New<br>Members | Charter<br>Members | Reinstate<br>Members | Transfer<br>Members | Total<br>Member<br>Added | Total<br>Members<br>Dropped | Gain/<br>Loss<br>Members |
|-----------|--------------|------------------|------------------------|----------------|--------------------|----------------------|---------------------|--------------------------|-----------------------------|--------------------------|
| 2015-2016 | 0            | -1               | -1                     | 84             | 1                  | 6                    | 0                   | 91                       | -122                        | -31                      |
| 2016-2017 | 1            | 0                | 1                      | 195            | 32                 | 3                    | 4                   | 234                      | -97                         | 137                      |
| 2017-2018 | 2            | 0                | 2                      | 114            | 50                 | 4                    | 4                   | 172                      | -117                        | 55                       |
| 2018-2019 | 3            | 0                | 3                      | 83             | 112                | 8                    | 1                   | 204                      | -215                        | -11                      |
| 2019-2020 | 2            | -1               | 1                      | 73             | 49                 | 9                    | 3                   | 134                      | -106                        | 28                       |
| Average   | 2            | 0                | 1                      | 110            | 49                 | 6                    | 2                   | 167                      | -131                        | 36                       |