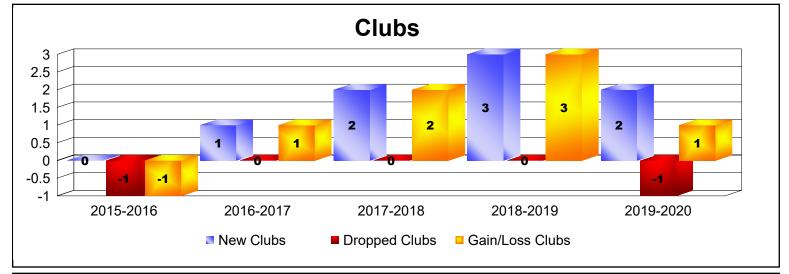

District N 3

As of June 2020 Cumulative

| Year      | New<br>Clubs | Dropped<br>Clubs | Gain/<br>Loss<br>Clubs | New<br>Members | Charter<br>Members | Reinstate<br>Members | Transfer<br>Members | Total<br>Member<br>Added | Total<br>Members<br>Dropped | Gain/<br>Loss<br>Members |
|-----------|--------------|------------------|------------------------|----------------|--------------------|----------------------|---------------------|--------------------------|-----------------------------|--------------------------|
| 2015-2016 | 0            | -1               | -1                     | 84             | 1                  | 6                    | 0                   | 91                       | -122                        | -31                      |
| 2016-2017 | 1            | 0                | 1                      | 195            | 32                 | 3                    | 4                   | 234                      | -97                         | 137                      |
| 2017-2018 | 2            | 0                | 2                      | 114            | 50                 | 4                    | 4                   | 172                      | -117                        | 55                       |
| 2018-2019 | 3            | 0                | 3                      | 83             | 112                | 8                    | 1                   | 204                      | -215                        | -11                      |
| 2019-2020 | 2            | -1               | 1                      | 73             | 49                 | 9                    | 3                   | 134                      | -106                        | 28                       |
| Average   | 2            | 0                | 1                      | 110            | 49                 | 6                    | 2                   | 167                      | -131                        | 36                       |